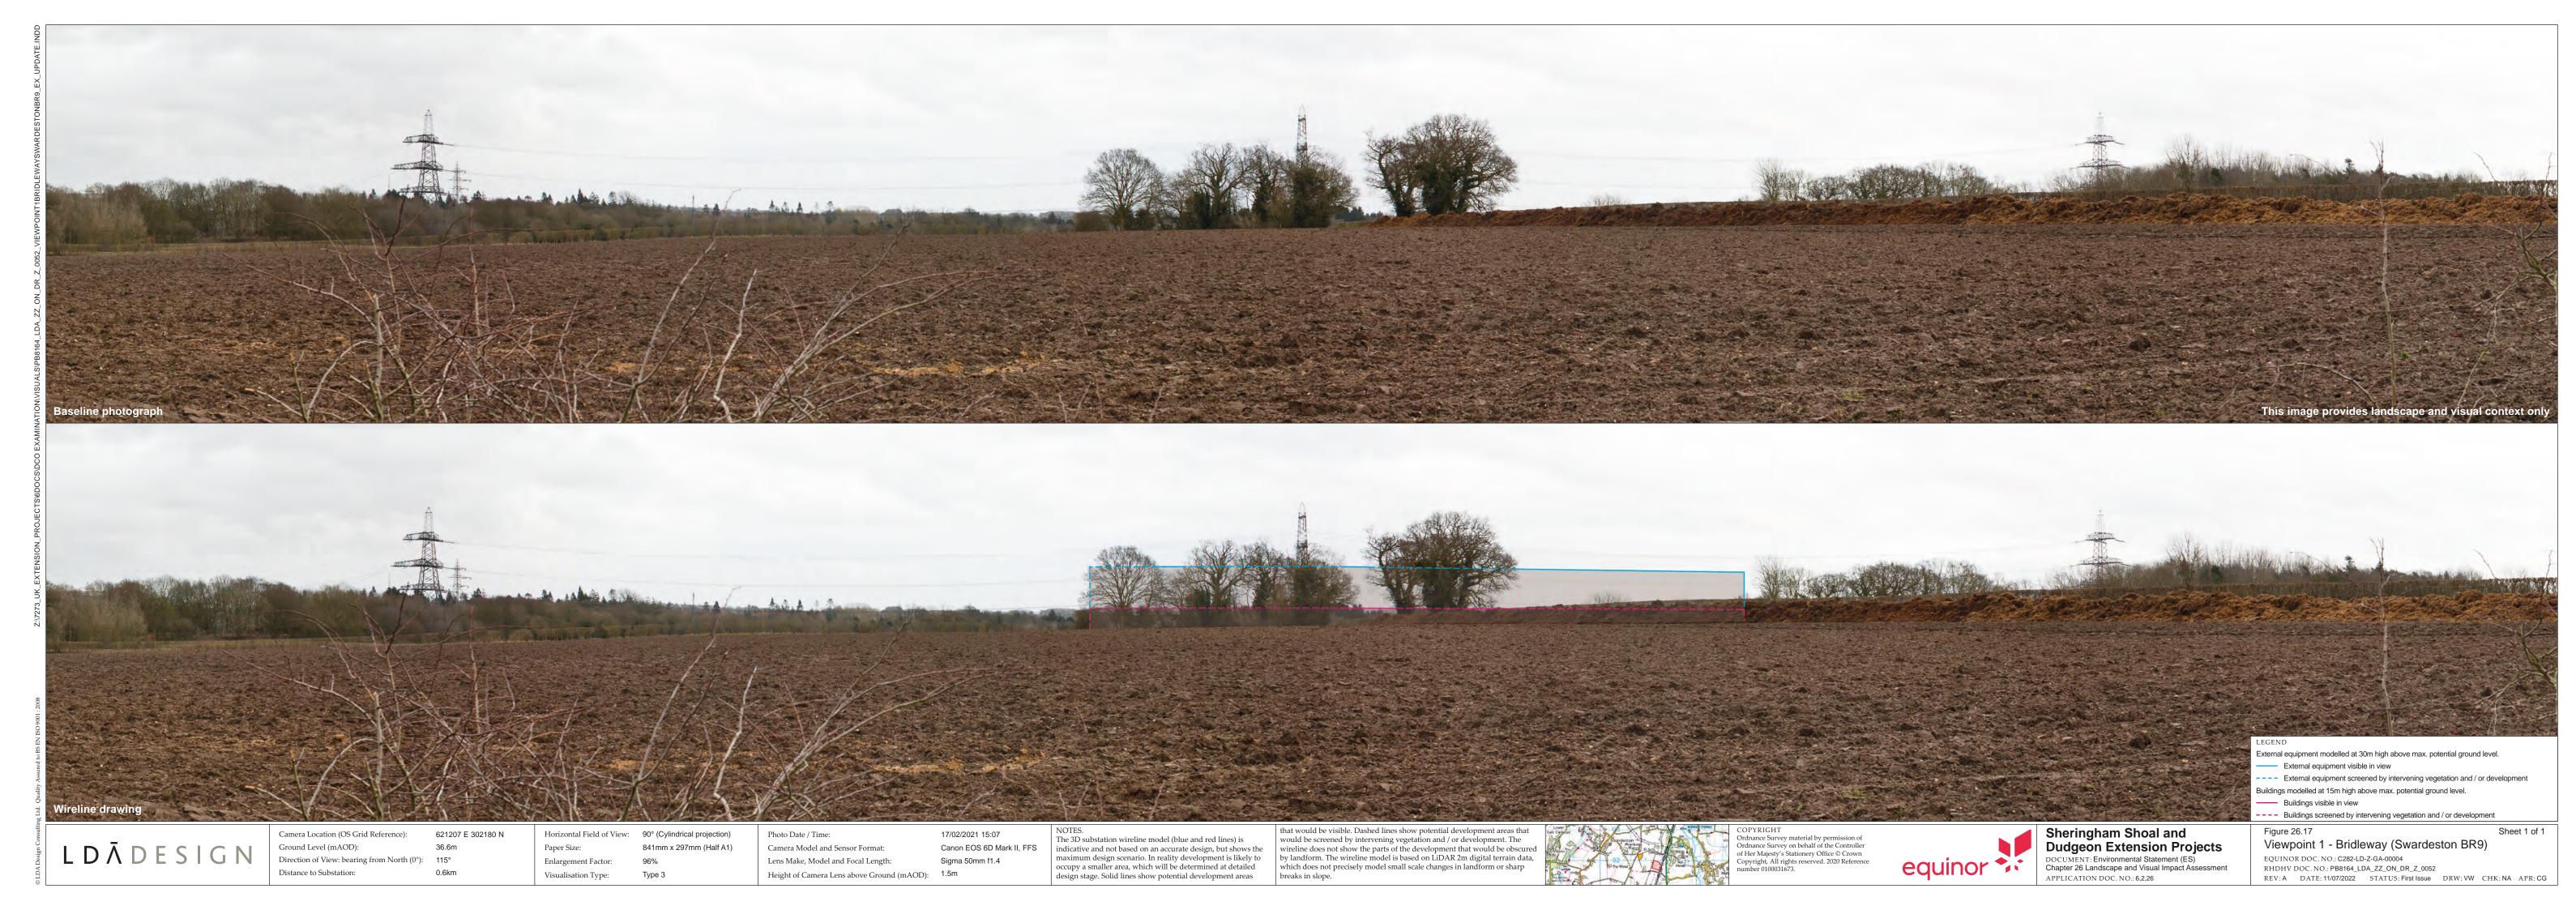

#### List of Figures

26.17 - Viewpoint 1 - Bridleway (Swardeston BR9) - Part 1

Supporting Figures to Chapter 26: Landscape and Visual Impact Assessment Volume 2 Figures (Part 1 of 12)

Doc. No. C282-LD-Z-GA-00013

Rev. A

The locations of the visualisations in this document correspond with Viewpoints 1 to 3 shown on Figure 26.15 in Chapter 26: Landscape and Visual Impact Assessment Figures (Part 4 of 20) [APP-156].