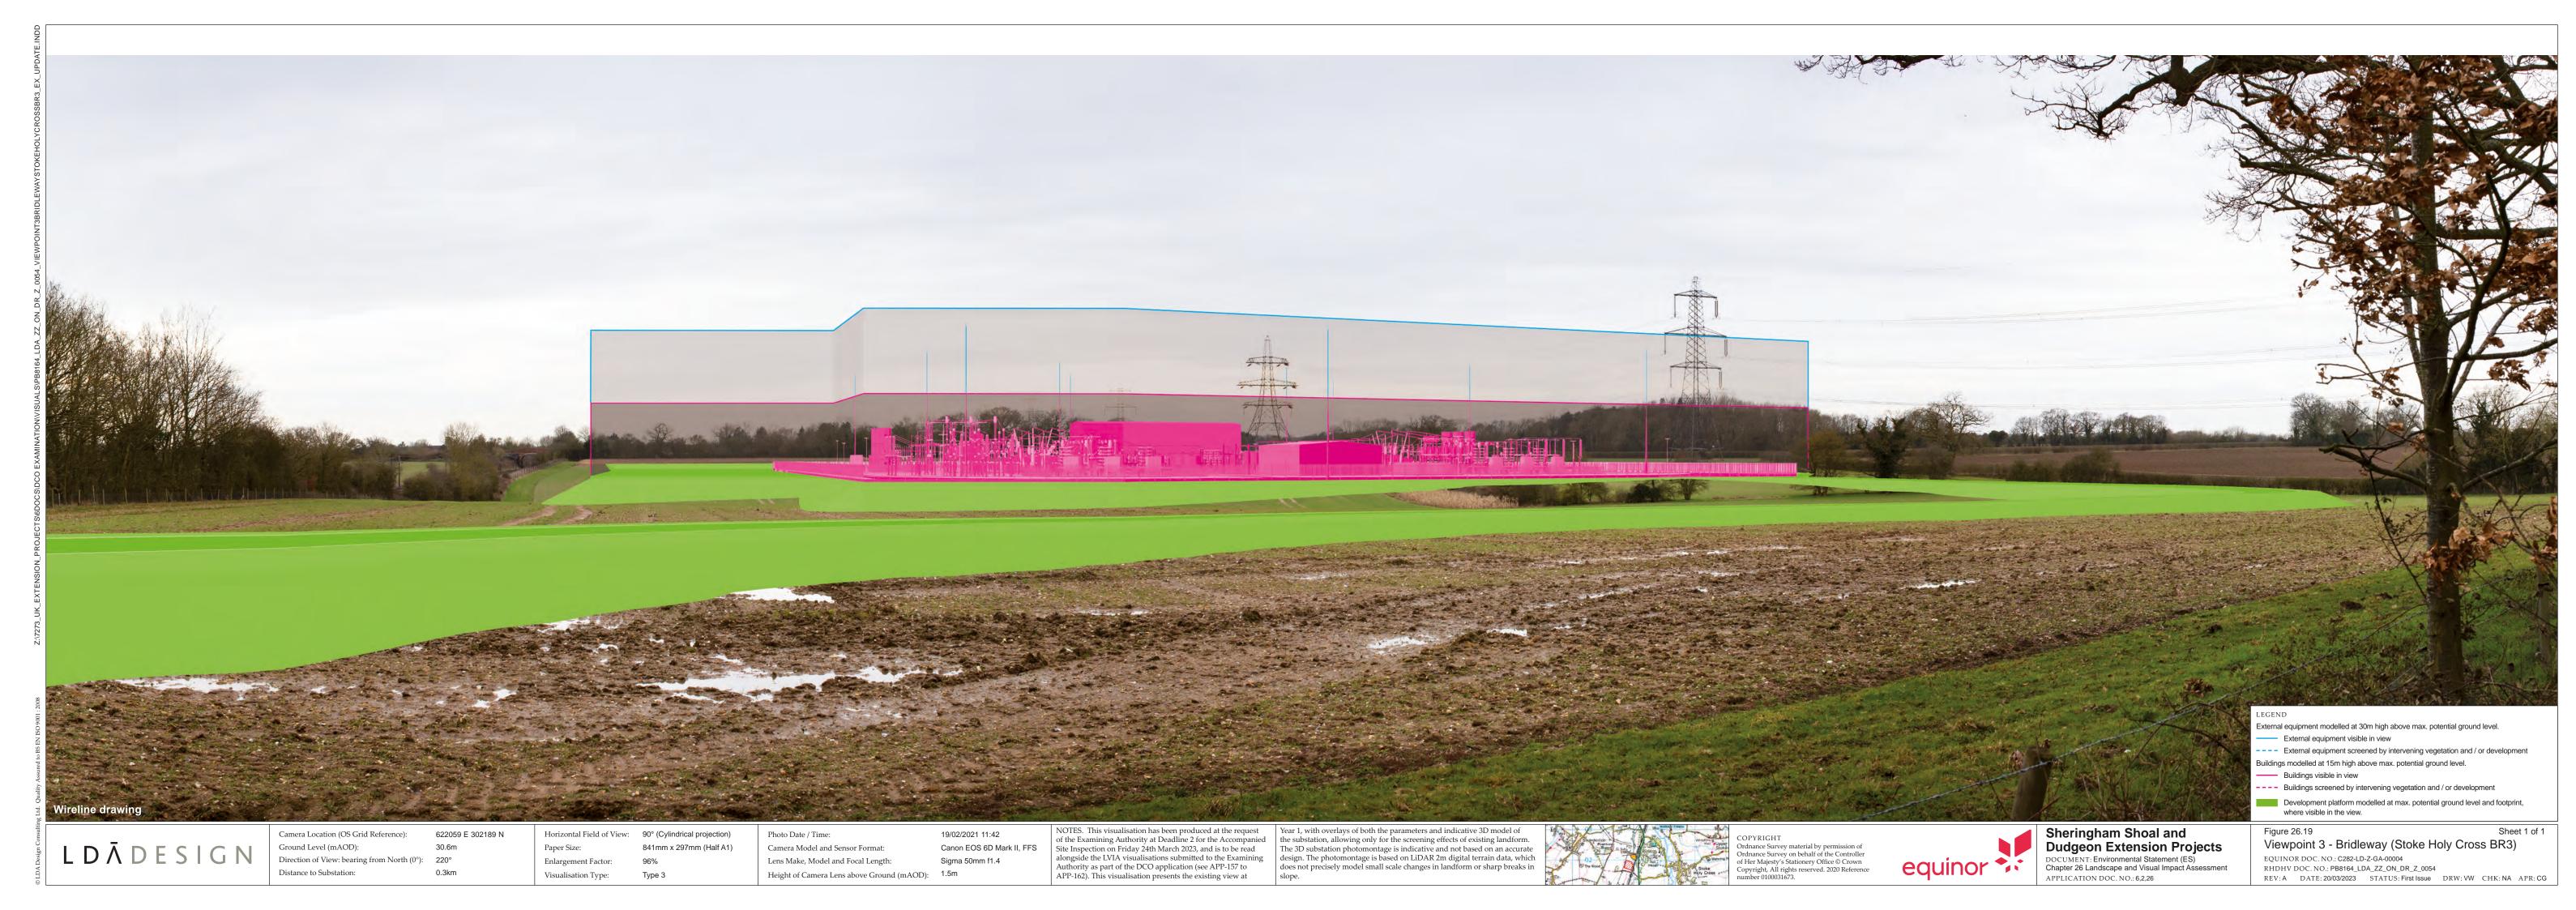

#### **List of Figures**

26.19 - Viewpoint 3 - Bridleway (Stoke Holy Cross BR3) - Part 1

Supporting Figures to Chapter 26: Landscape and Visual Impact Assessment Volume 2 Figures (Part 9 of 12)

Doc. No. C282-LD-Z-GA-00013

Rev. A

The locations of the visualisations in this document correspond with Viewpoints 1 to 3 shown on Figure 26.15 in Chapter 26: Landscape and Visual Impact Assessment Figures (Part 4 of 20) [APP-156].

Ground Level (mAOD): Direction of View: bearing from North (0°): 220° Distance to Substation:

Visualisation Type:

841mm x 297mm (Half A1)

Camera Model and Sensor Format: Lens Make, Model and Focal Length: Height of Camera Lens above Ground (mAOD): 1.5m

Sigma 50mm f1.4

on an accurate design. The photomontage allows for screening effects of existing landform, vegetation and development, in addition to proposed mitigation planting. The mitigation planting design is set out in document '9.18. Outline Landscape

Ordnance Survey material by permission of Ordnance Survey on behalf of the Controller of Her Majesty's Stationery Office © Crown Copyright, All rights reserved. 2020 Reference

## Sheringham Shoal and Dudgeon Extension Projects

DOCUMENT: Environmental Statement (ES)
Chapter 26 Landscape and Visual Impact Assessment
APPLICATION DOC. NO.: 6,2,26

Viewpoint 3 - Bridleway (Stoke Holy Cross BR3)

EQUINOR DOC. NO.: C282-LD-Z-GA-00004

RHDHV DOC. NO.: PB8164\_LDA\_ZZ\_ON\_DR\_Z\_0054
REV: A DATE: 11/07/2022 STATUS: First Issue DRW: VW CHK: NA APR: CG