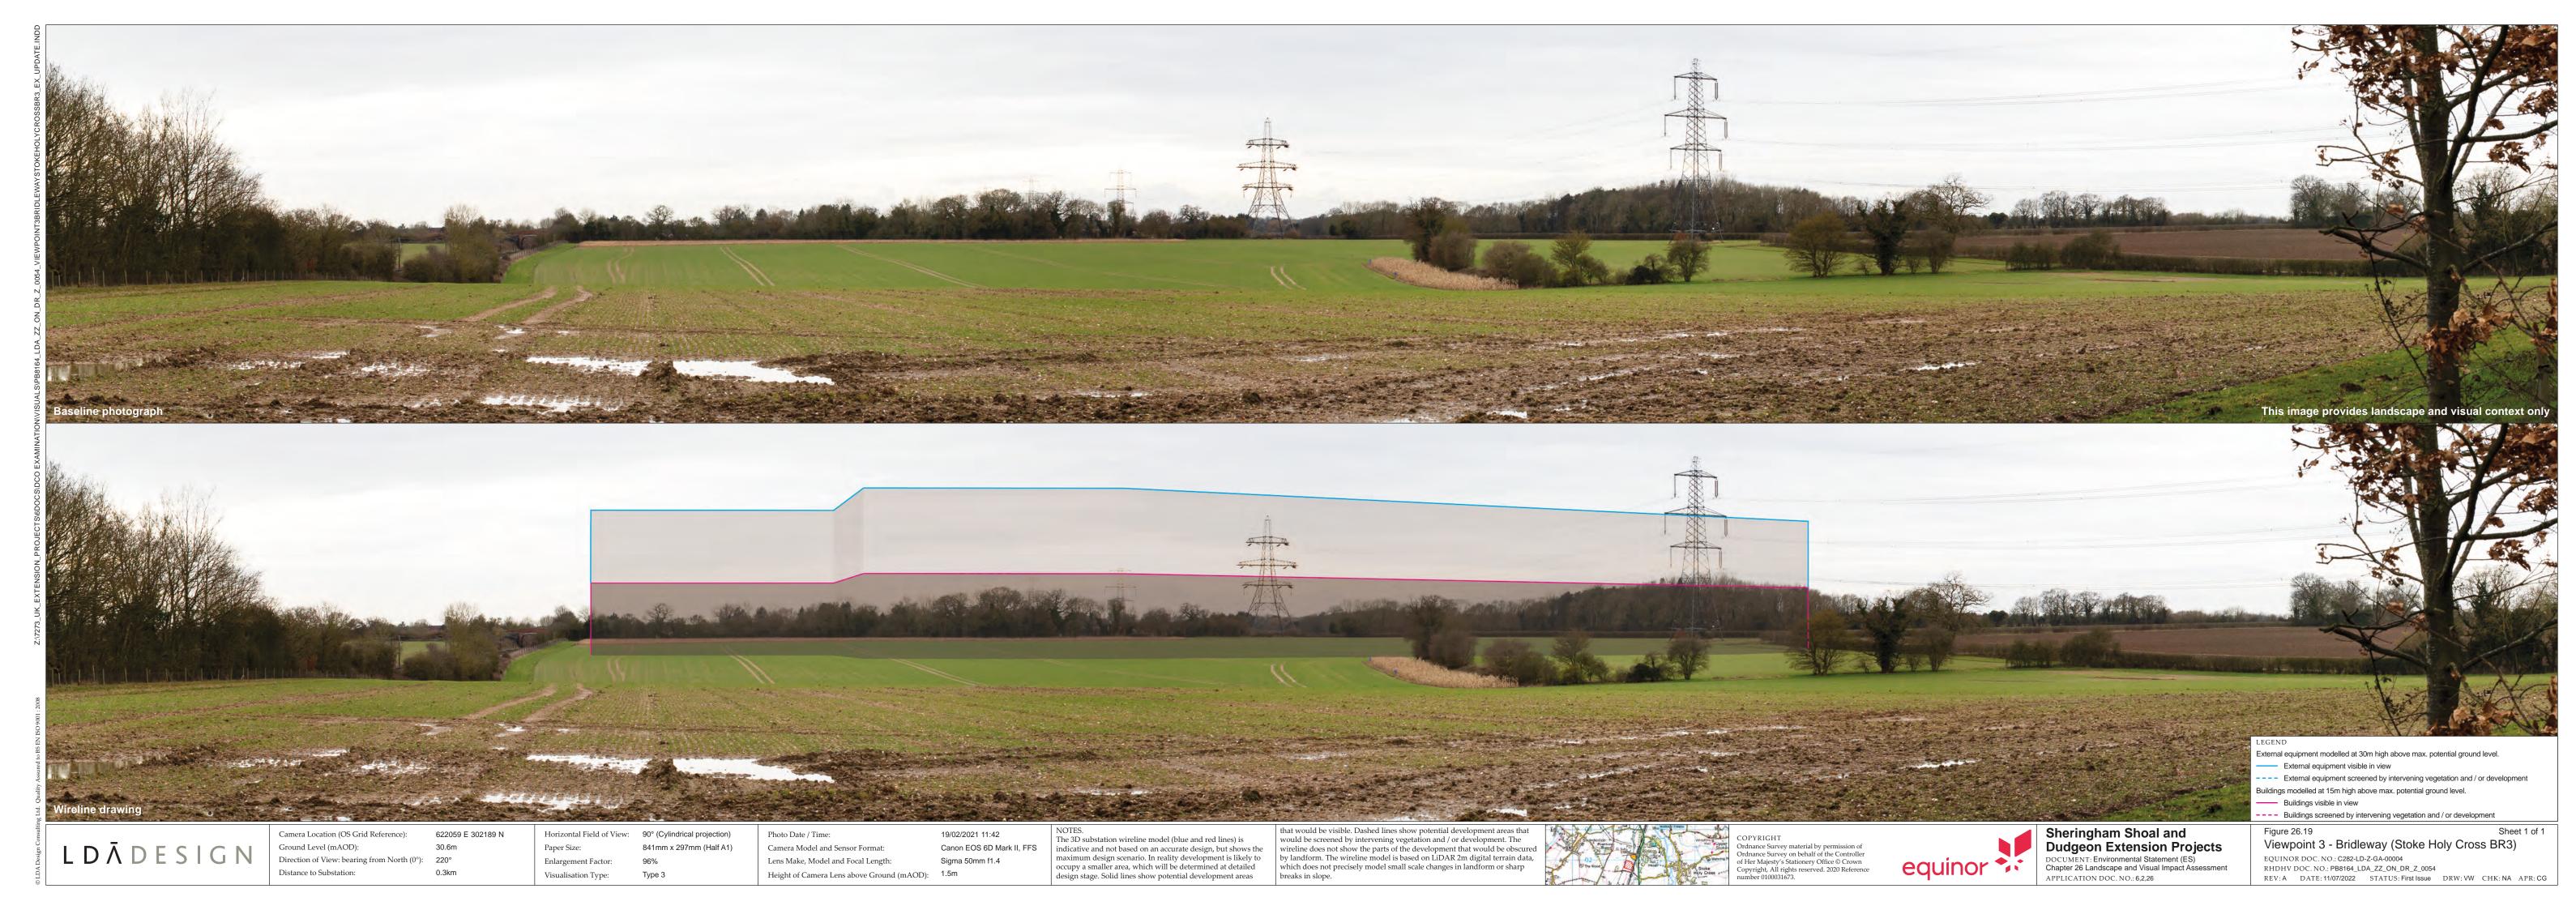

#### **List of Figures**

26.19 - Viewpoint 3 - Bridleway (Stoke Holy Cross BR3) - Part 1

Supporting Figures to Chapter 26: Landscape and Visual Impact Assessment Volume 2 Figures (Part 9 of 12)

Doc. No. C282-LD-Z-GA-00013

Rev. A

The locations of the visualisations in this document correspond with Viewpoints 1 to 3 shown on Figure 26.15 in Chapter 26: Landscape and Visual Impact Assessment Figures (Part 4 of 20) [APP-156].