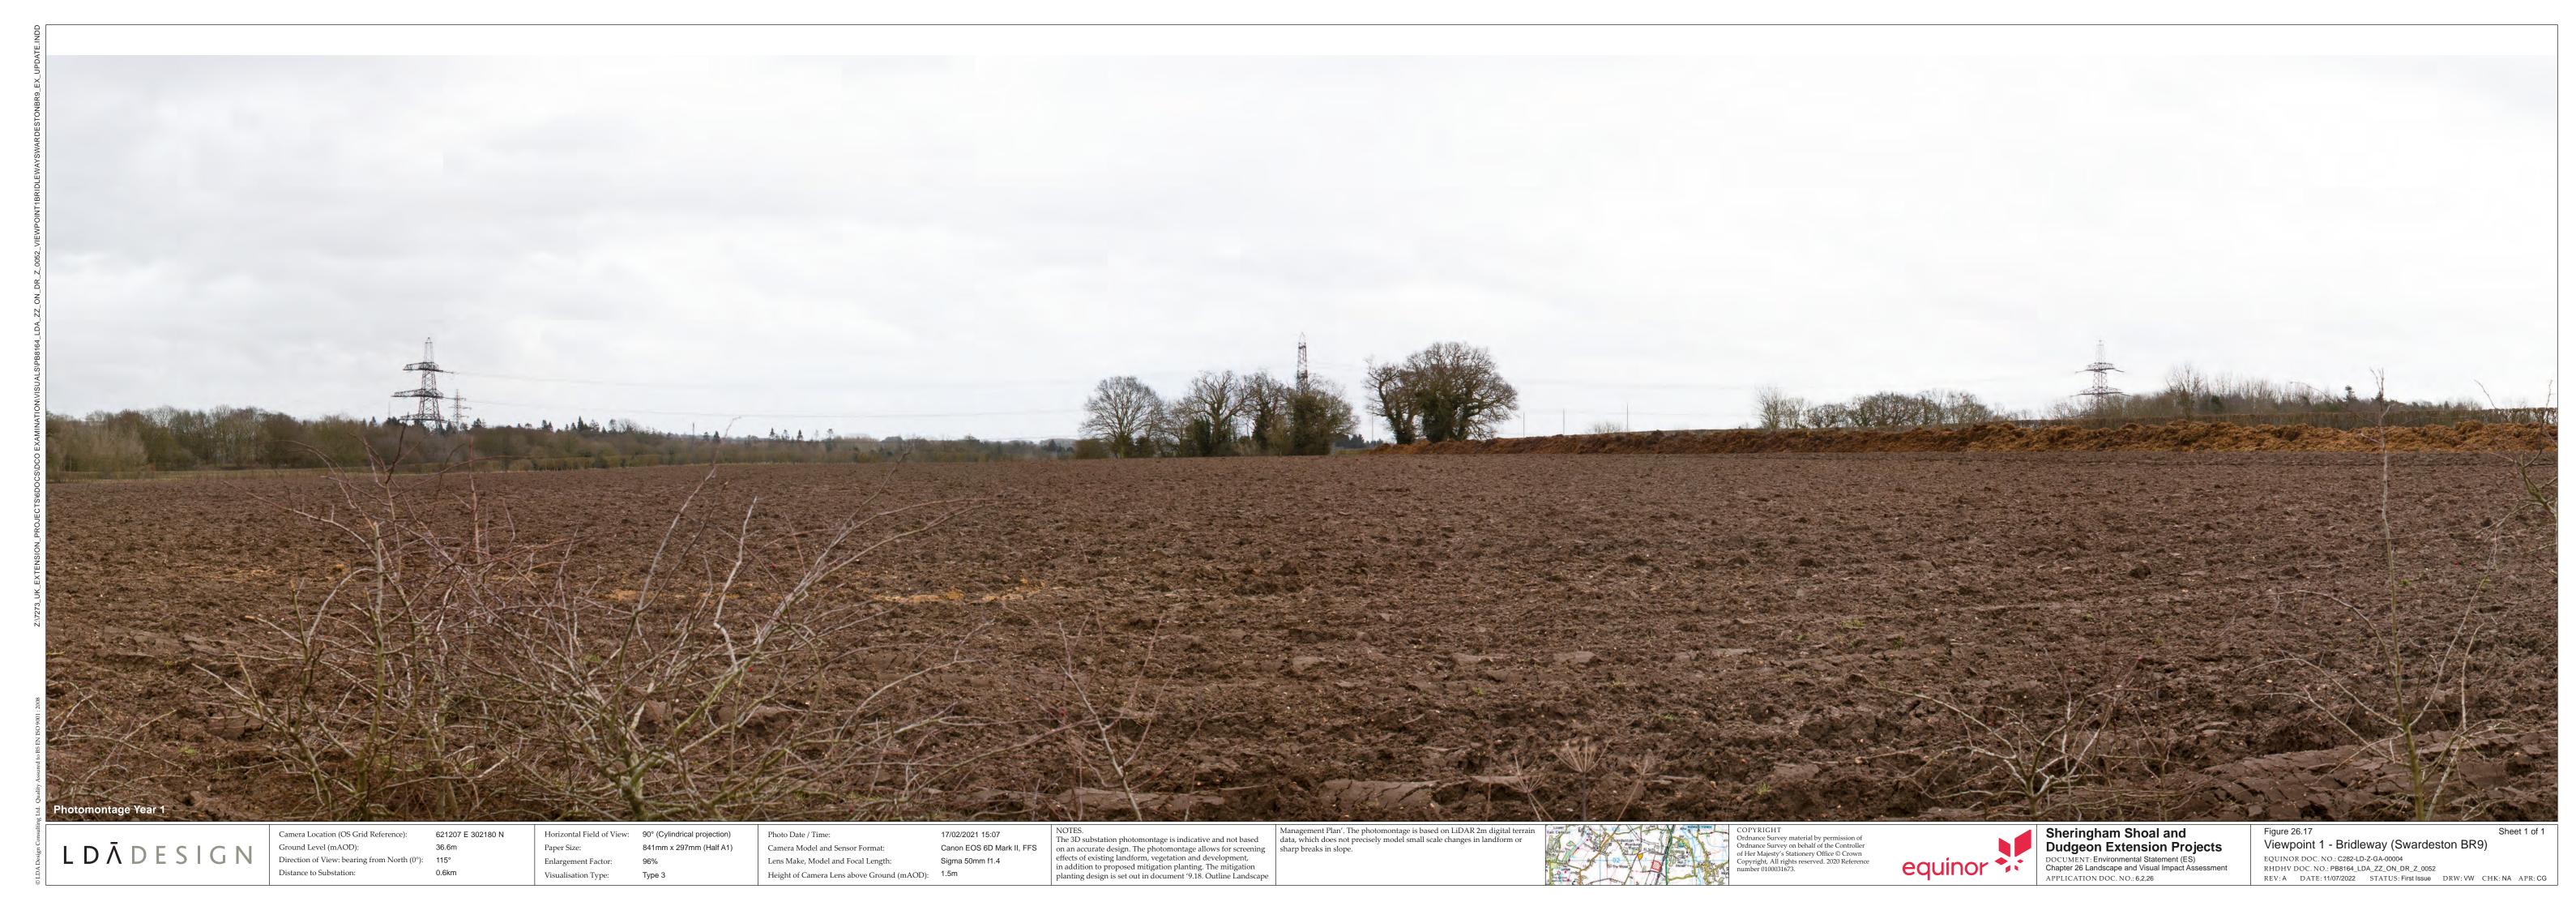

**List of Figures** 

26.17 - Viewpoint 1 - Bridleway (Swardeston BR9) - Part 2

Supporting Figures to Chapter 26: Landscape and Visual Impact Assessment Volume 2 Figures (Part 2 of 12)

Doc. No. C282-LD-Z-GA-00013

Rev. A

The locations of the visualisations in this document correspond with Viewpoints 1 to 3 shown on Figure 26.15 in Chapter 26: Landscape and Visual Impact Assessment Figures (Part 4 of 20) [APP-156].