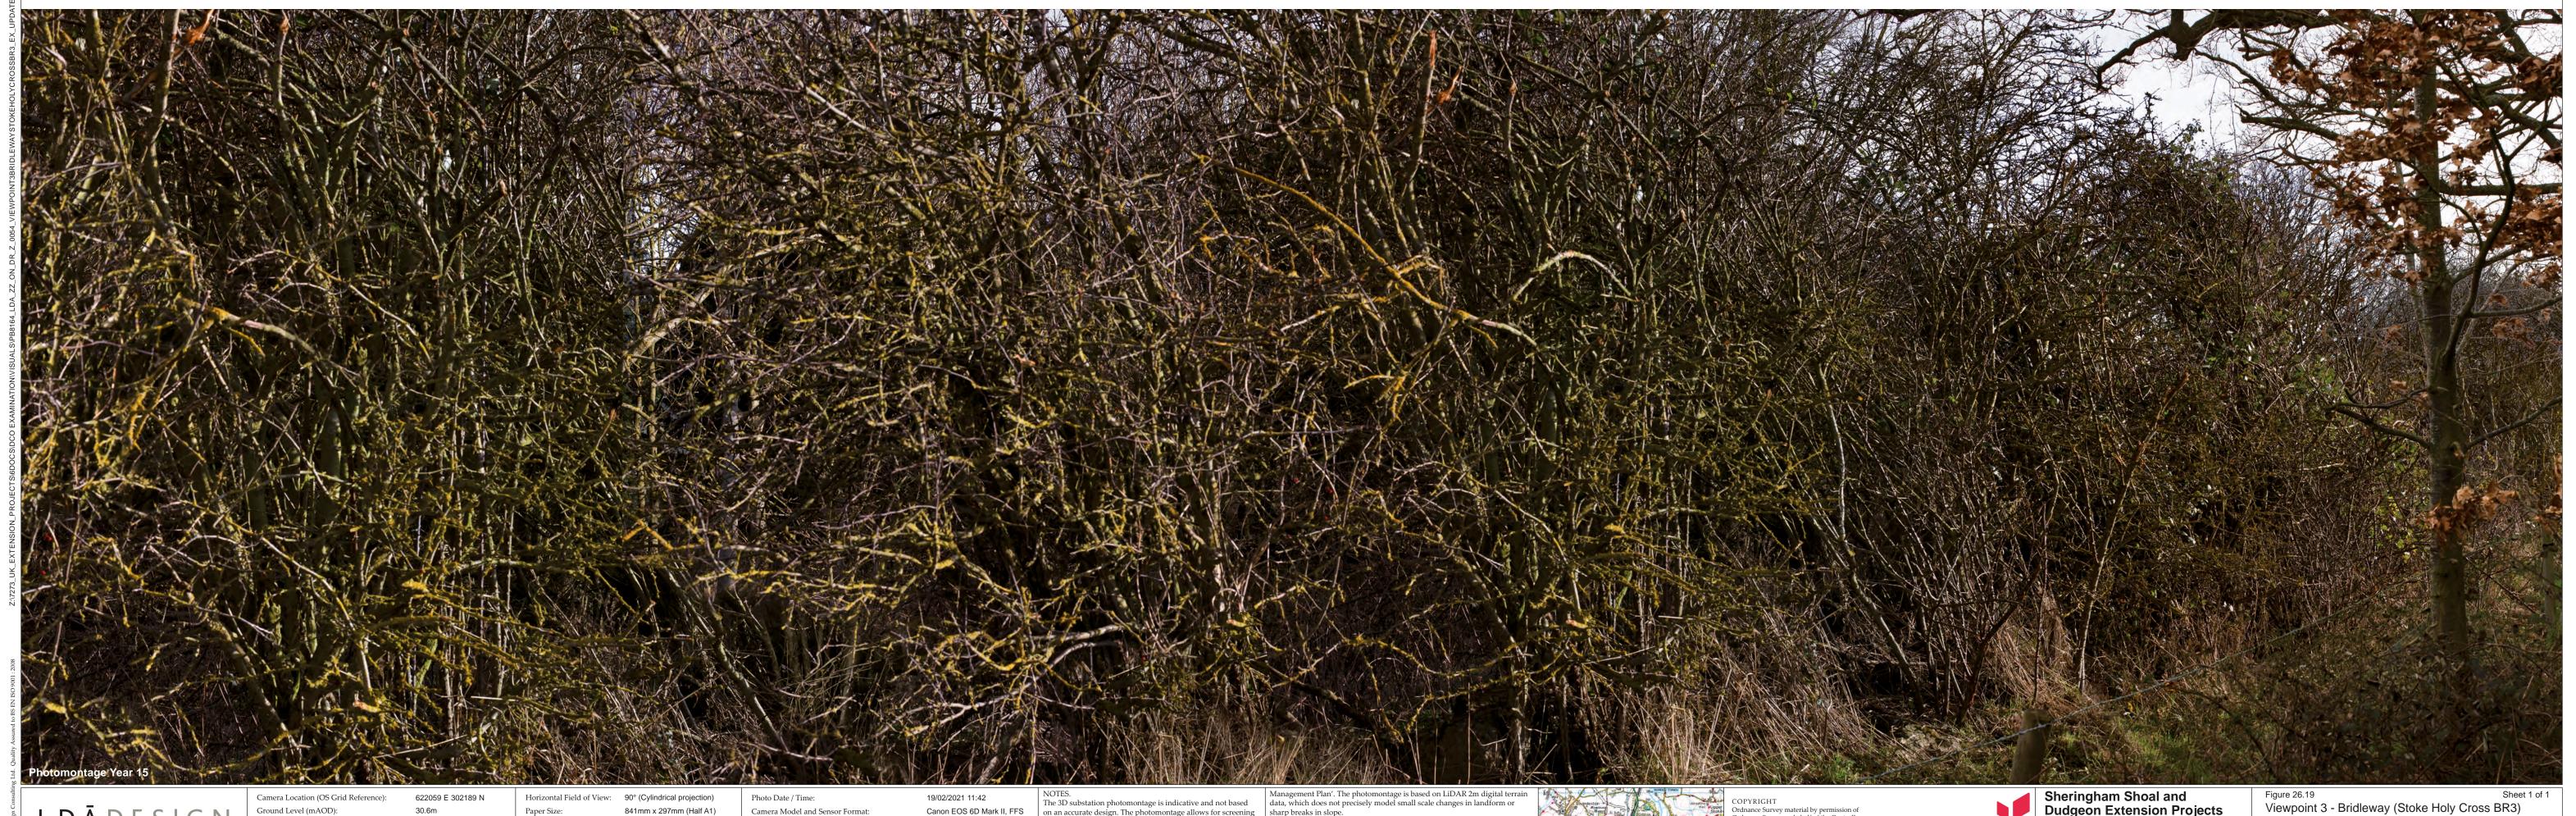

#### **List of Figures**

26.19 - Viewpoint 3 - Bridleway (Stoke Holy Cross BR3) - Part 4

Supporting Figures to Chapter 26: Landscape and Visual Impact Assessment Volume 2 Figures (Part 12 of 12)

Doc. No. C282-LD-Z-GA-00013

Rev. A

The locations of the visualisations in this document correspond with Viewpoints 1 to 3 shown on Figure 26.15 in Chapter 26: Landscape and Visual Impact Assessment Figures (Part 4 of 20) [APP-156].