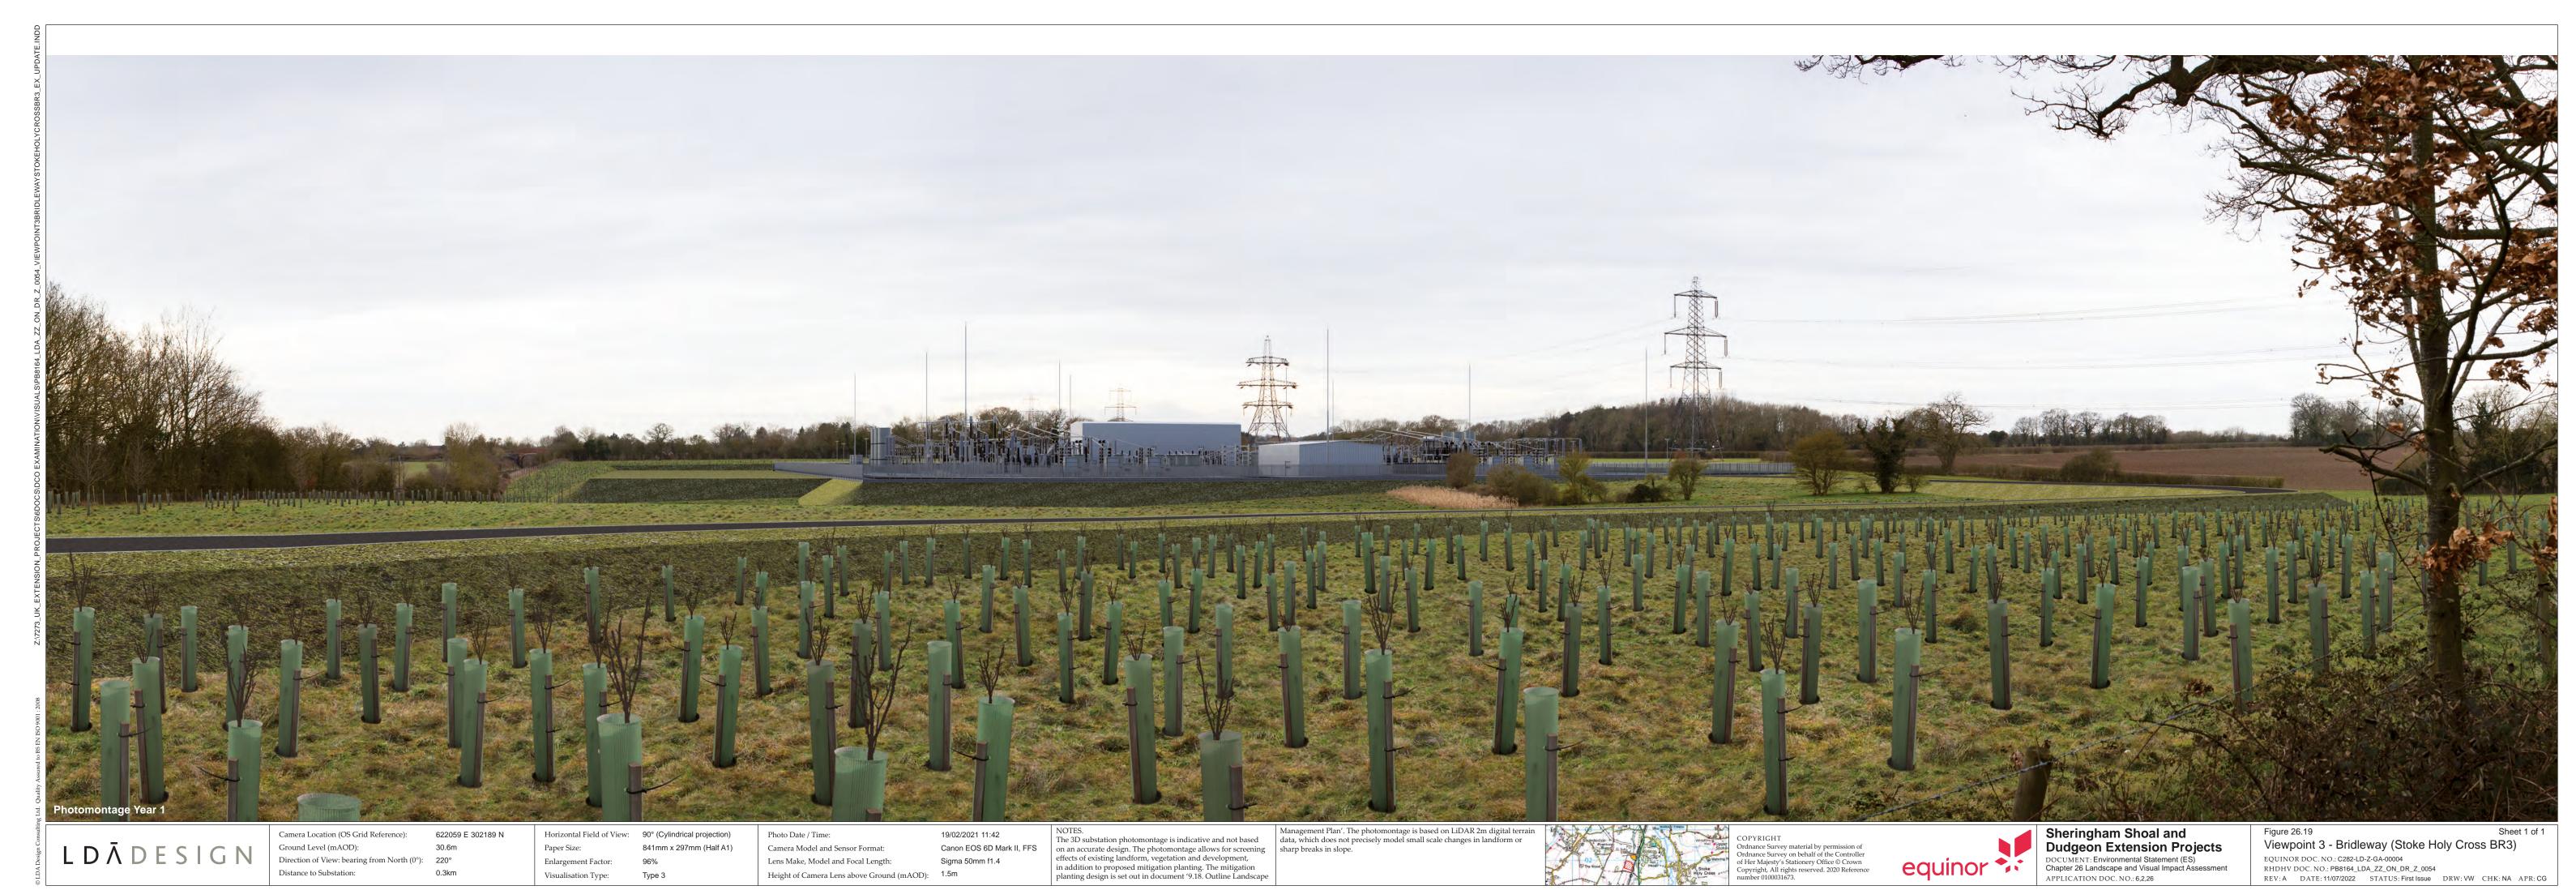

#### **List of Figures**

26.19 - Viewpoint 3 - Bridleway (Stoke Holy Cross BR3) - Part 1

Supporting Figures to Chapter 26: Landscape and Visual Impact Assessment Volume 2 Figures (Part 9 of 12)

Doc. No. C282-LD-Z-GA-00013

Rev. A

The locations of the visualisations in this document correspond with Viewpoints 1 to 3 shown on Figure 26.15 in Chapter 26: Landscape and Visual Impact Assessment Figures (Part 4 of 20) [APP-156].

Ground Level (mAOD): Direction of View: bearing from North (0°): 220° Distance to Substation:

Visualisation Type:

841mm x 297mm (Half A1)

Camera Model and Sensor Format: Lens Make, Model and Focal Length: Height of Camera Lens above Ground (mAOD): 1.5m

Sigma 50mm f1.4

on an accurate design. The photomontage allows for screening effects of existing landform, vegetation and development, in addition to proposed mitigation planting. The mitigation planting design is set out in document '9.18. Outline Landscape

Ordnance Survey material by permission of Ordnance Survey on behalf of the Controller of Her Majesty's Stationery Office © Crown Copyright, All rights reserved. 2020 Reference

## Sheringham Shoal and Dudgeon Extension Projects

DOCUMENT: Environmental Statement (ES)
Chapter 26 Landscape and Visual Impact Assessment
APPLICATION DOC. NO.: 6,2,26

Viewpoint 3 - Bridleway (Stoke Holy Cross BR3)

EQUINOR DOC. NO.: C282-LD-Z-GA-00004

RHDHV DOC. NO.: PB8164\_LDA\_ZZ\_ON\_DR\_Z\_0054
REV: A DATE: 11/07/2022 STATUS: First Issue DRW: VW CHK: NA APR: CG