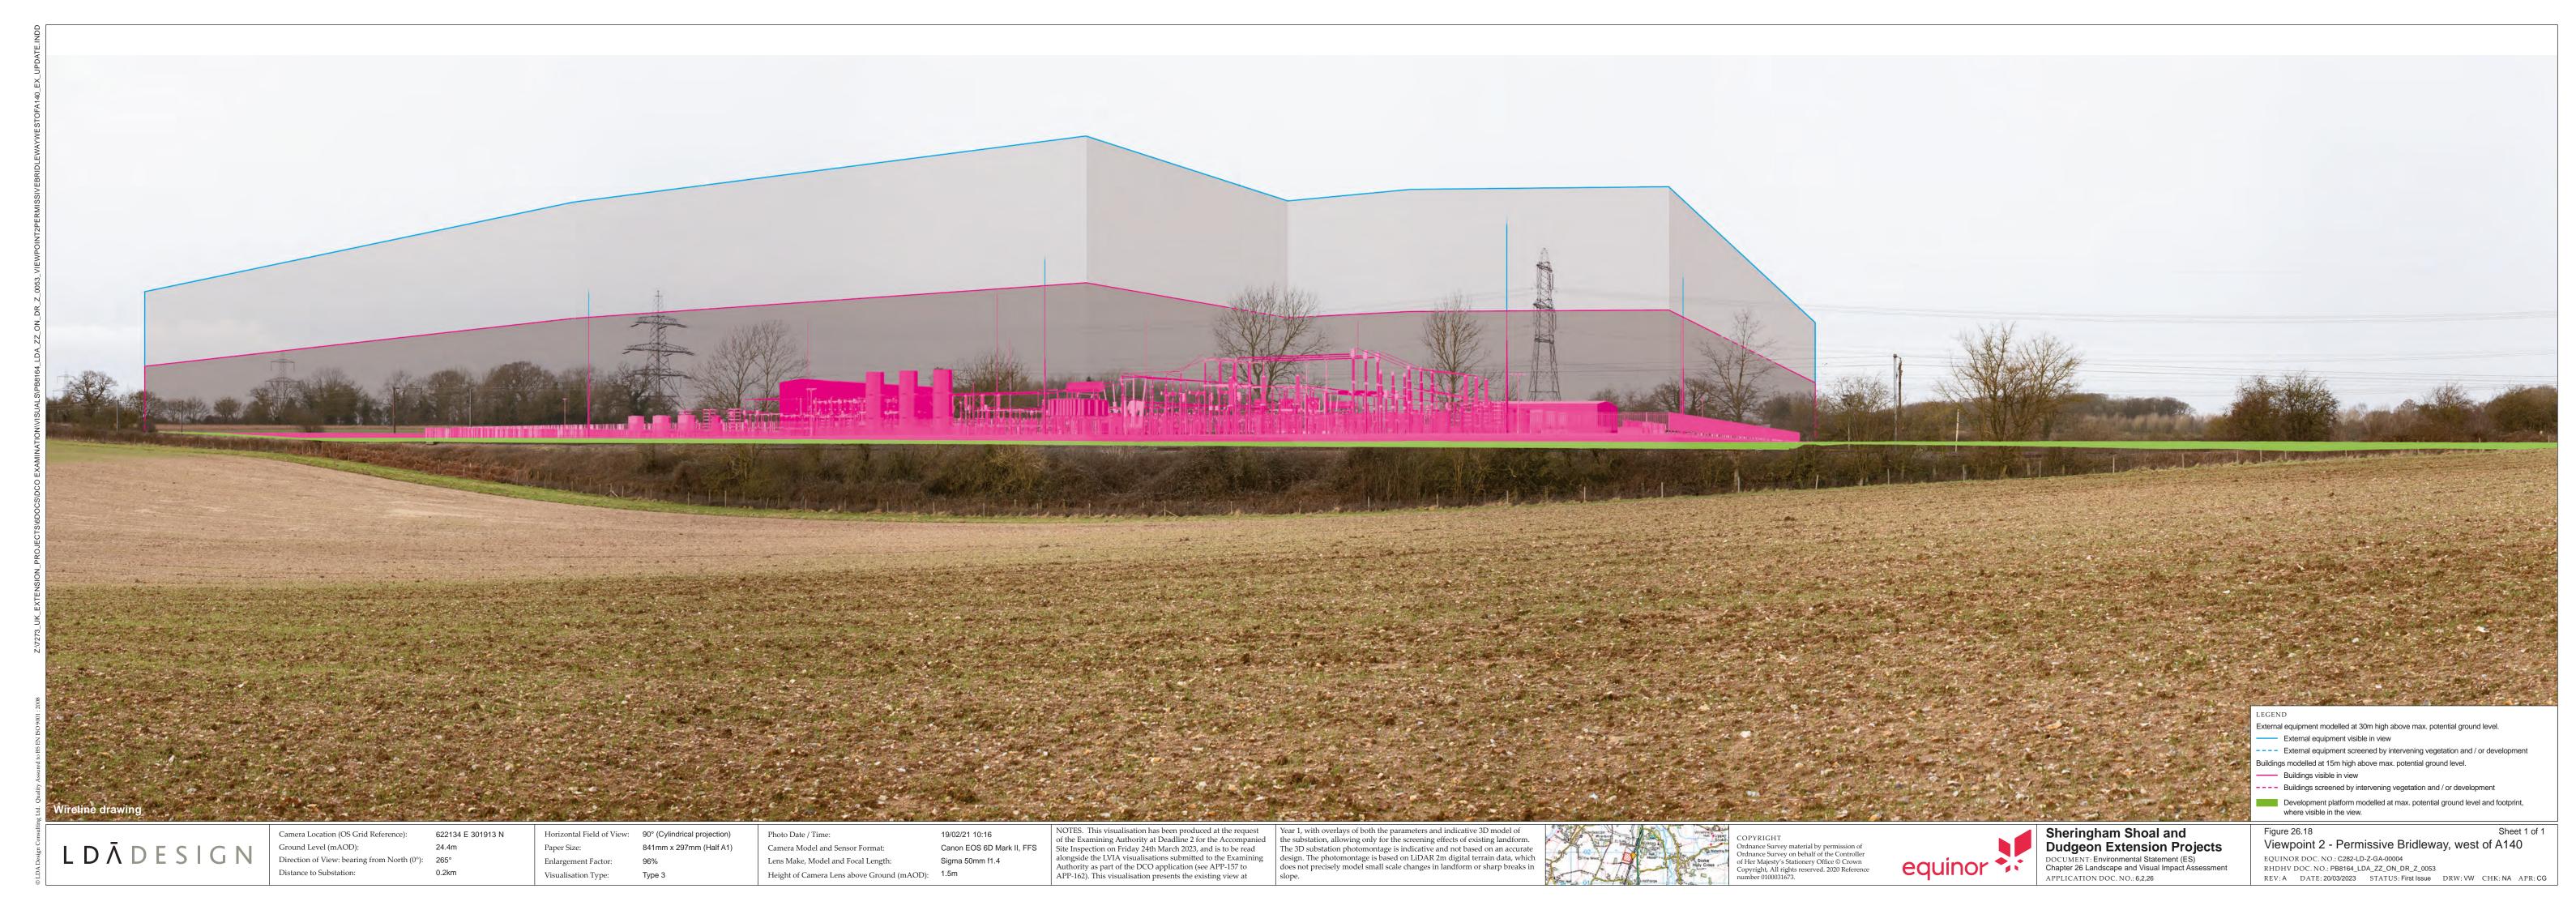

#### **List of Figures**

26.18 – Viewpoint 2 – Permissive Bridleway, west of A410 – Part 1

Supporting Figures to Chapter 26: Landscape and Visual Impact Assessment Volume 2 Figures (Part 5 of 12)

Doc. No. C282-LD-Z-GA-00013

Rev. A

The locations of the visualisations in this document correspond with Viewpoints 1 to 3 shown on Figure 26.15 in Chapter 26: Landscape and Visual Impact Assessment Figures (Part 4 of 20) [APP-156].