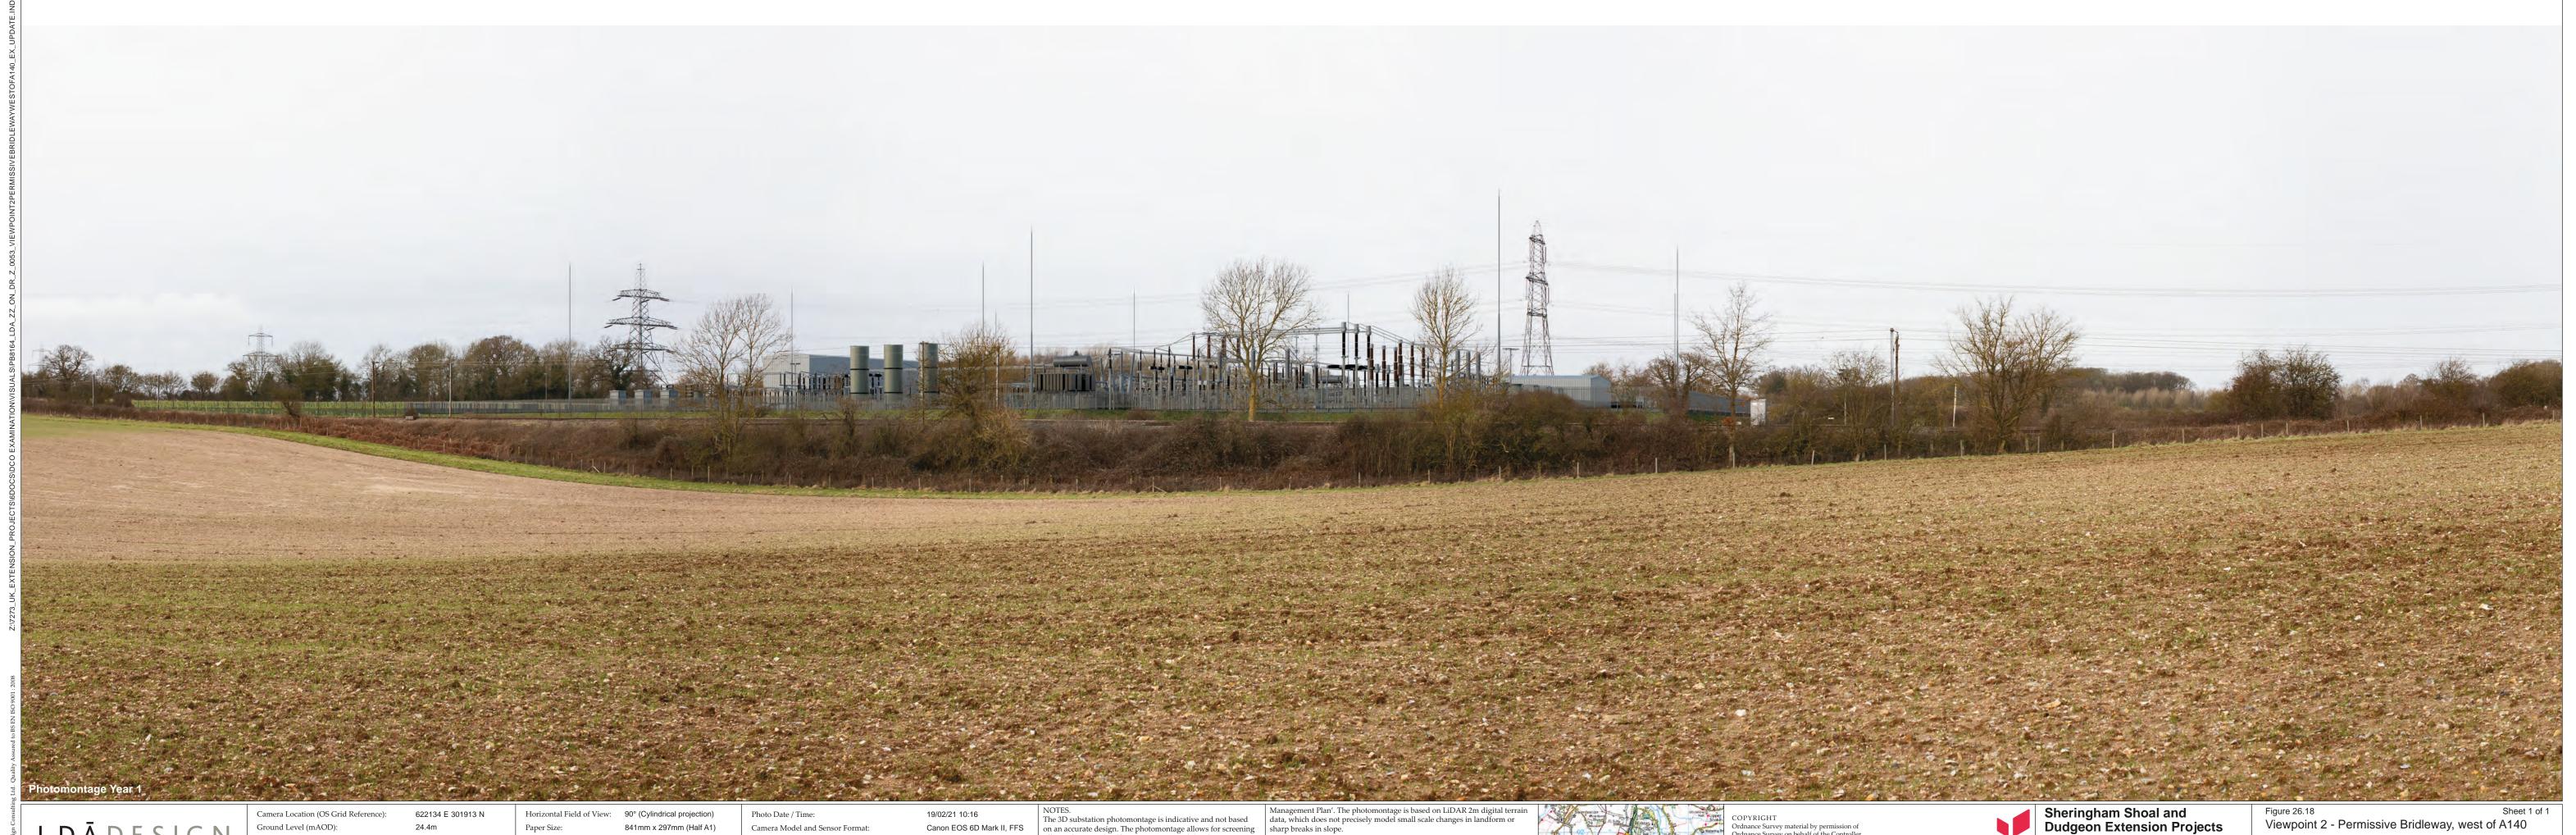

#### **List of Figures**

26.18 - Viewpoint 2 - Permissive Bridleway, west of A410 - Part 2

Supporting Figures to Chapter 26: Landscape and Visual Impact Assessment Volume 2 Figures (Part 6 of 12)

Doc. No. C282-LD-Z-GA-00013

Rev. A

The locations of the visualisations in this document correspond with Viewpoints 1 to 3 shown on Figure 26.15 in Chapter 26: Landscape and Visual Impact Assessment Figures (Part 4 of 20) [APP-156].

LDĀDESIGN

Direction of View: bearing from North (0°): 265° Distance to Substation:

Lens Make, Model and Focal Length: Sigma 50mm f1.4 Height of Camera Lens above Ground (mAOD): 1.5m

on an accurate design. The photomontage allows for screening effects of existing landform, vegetation and development, in addition to proposed mitigation planting. The mitigation planting design is set out in document '9.18. Outline Landscape