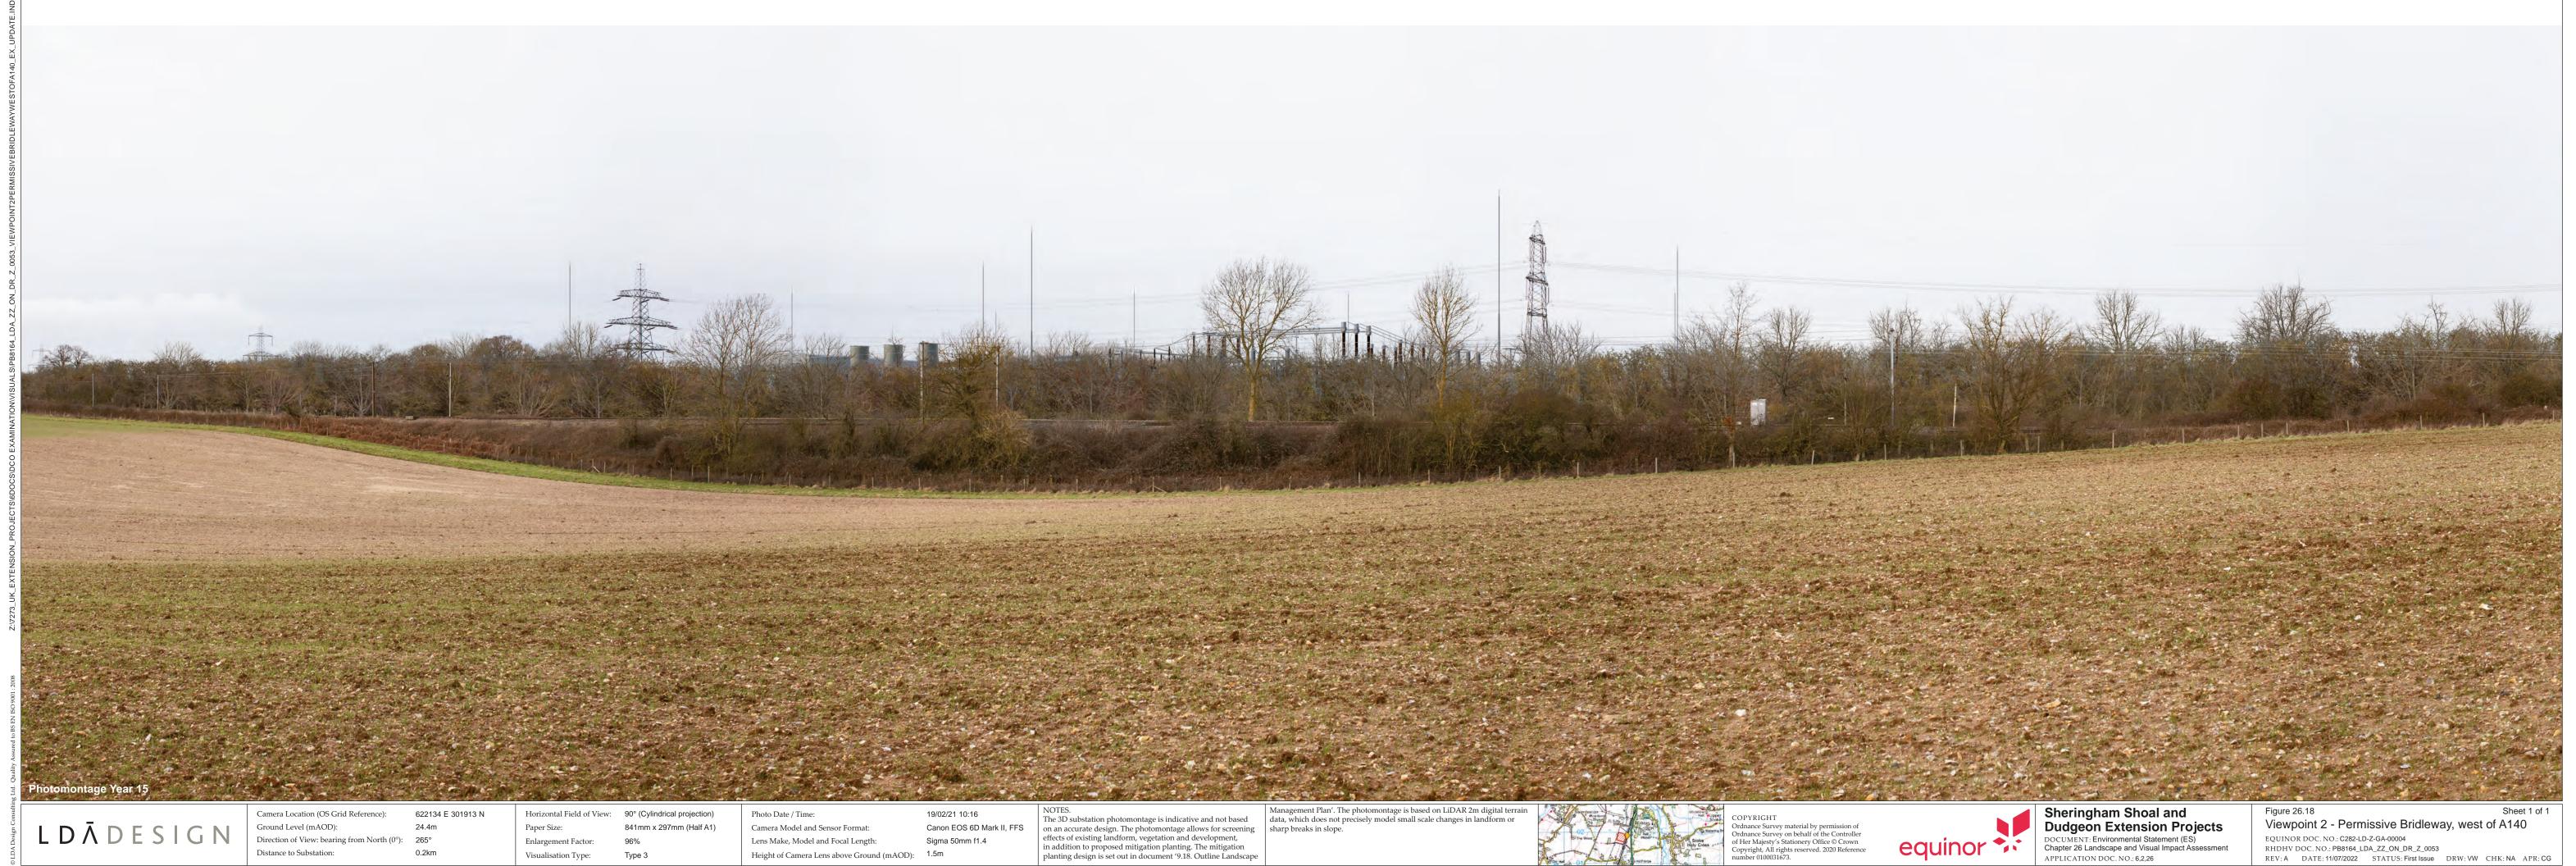

#### **List of Figures**

26.18 – Viewpoint 2 – Permissive Bridleway, west of A410 – Part 1

Supporting Figures to Chapter 26: Landscape and Visual Impact Assessment Volume 2 Figures (Part 5 of 12)

Doc. No. C282-LD-Z-GA-00013

LDĀDESIGN

Direction of View: bearing from North (0°): 265° Distance to Substation:

Lens Make, Model and Focal Length: Sigma 50mm f1.4 Height of Camera Lens above Ground (mAOD): 1.5m

on an accurate design. The photomontage allows for screening effects of existing landform, vegetation and development, in addition to proposed mitigation planting. The mitigation planting design is set out in document '9.18. Outline Landscape

Ordnance Survey material by permission of Ordnance Survey on behalf of the Controller of Her Majesty's Stationery Office © Crown Copyright, All rights reserved. 2020 Reference number 0100031673.

Sheringham Shoal and Dudgeon Extension Projects
DOCUMENT: Environmental Statement (ES)
Chapter 26 Landscape and Visual Impact Assessment APPLICATION DOC. NO.: 6,2,26

EQUINOR DOC. NO.: C282-LD-Z-GA-00004

RHDHV DOC. NO.: PB8164\_LDA\_ZZ\_ON\_DR\_Z\_0053
REV: A DATE: 11/07/2022 STATUS: First Issue DRW: VW CHK: NA APR: CG

**Environmental Statement** 