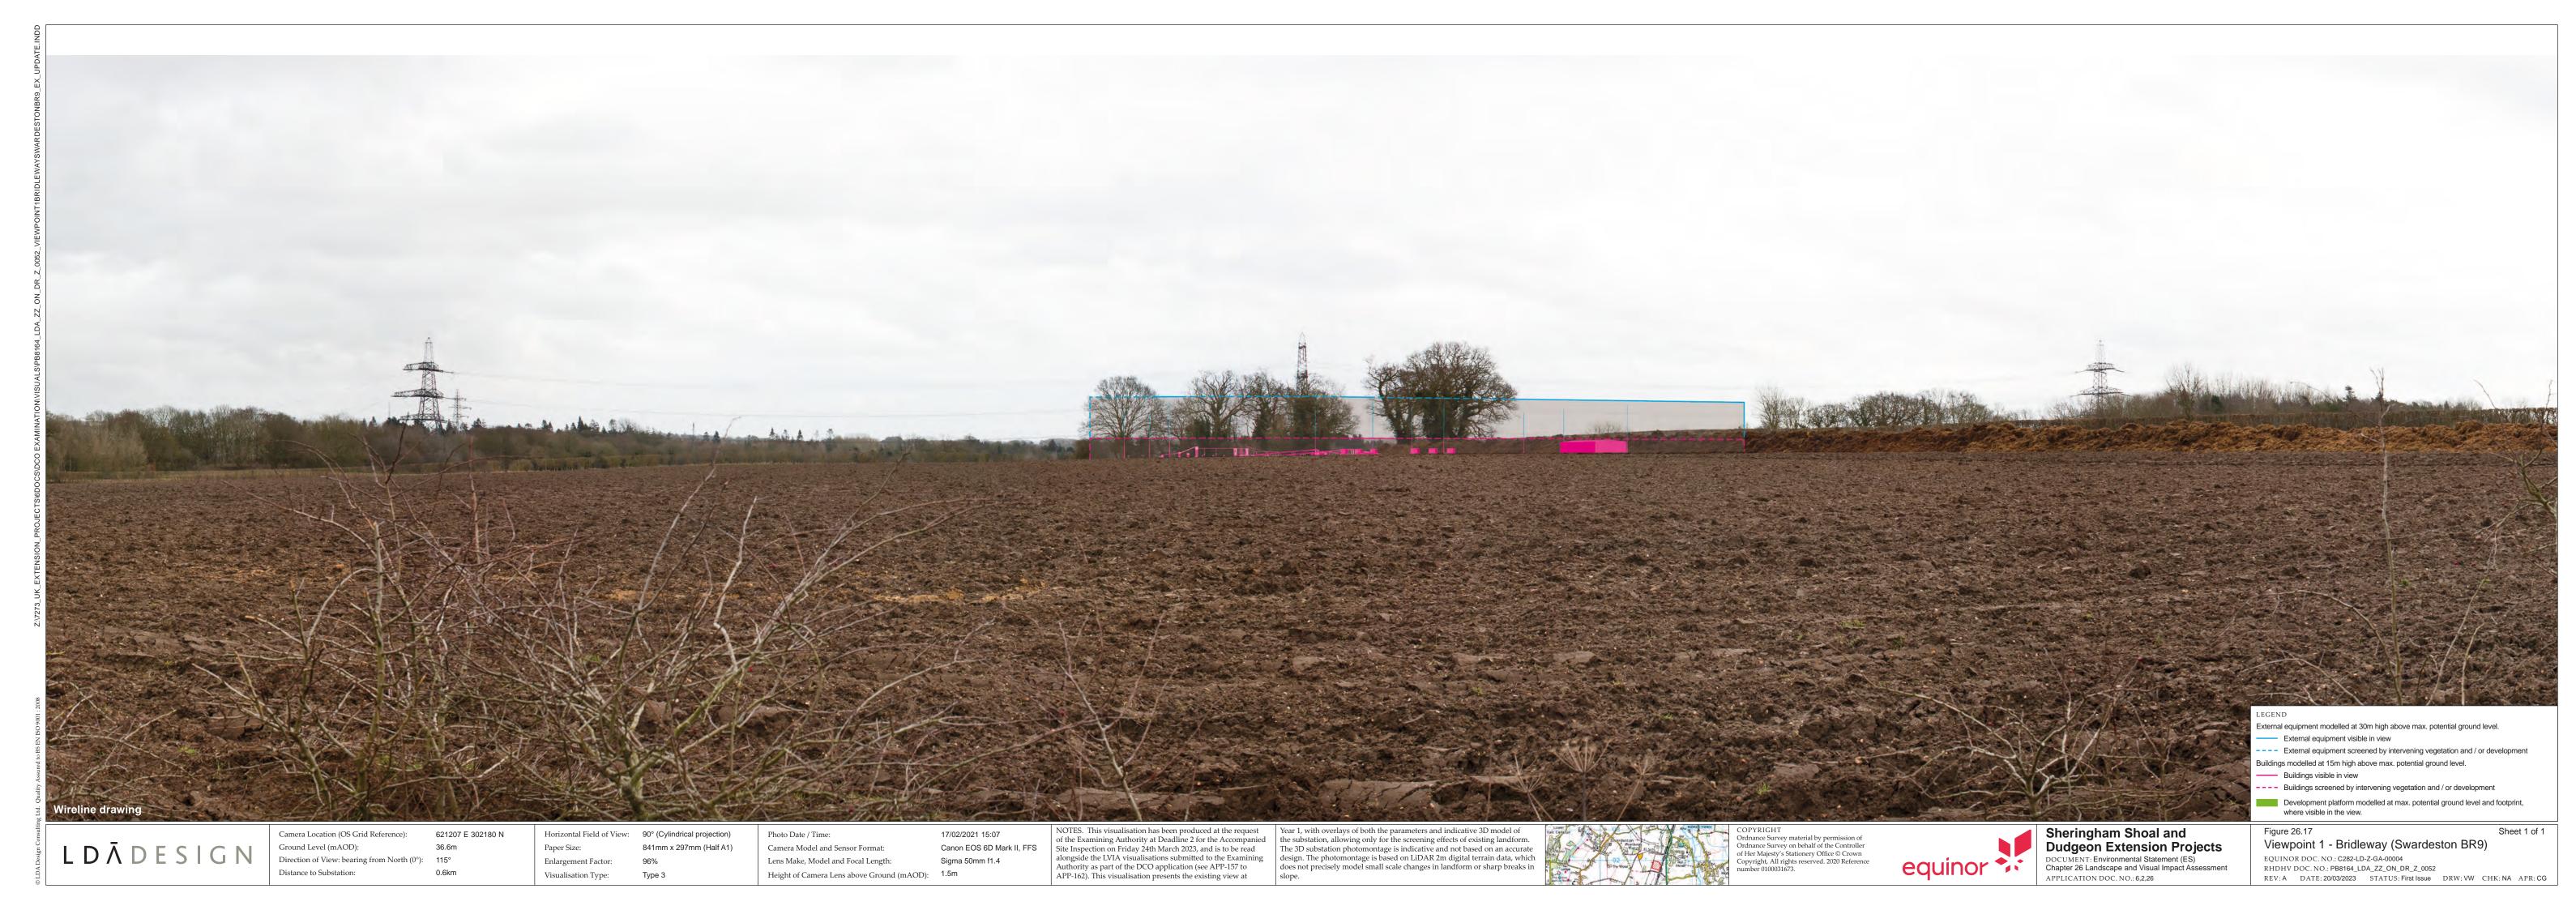

#### List of Figures

26.17 - Viewpoint 1 - Bridleway (Swardeston BR9) - Part 1

Supporting Figures to Chapter 26: Landscape and Visual Impact Assessment Volume 2 Figures (Part 1 of 12)

Doc. No. C282-LD-Z-GA-00013

Rev. A

The locations of the visualisations in this document correspond with Viewpoints 1 to 3 shown on Figure 26.15 in Chapter 26: Landscape and Visual Impact Assessment Figures (Part 4 of 20) [APP-156].