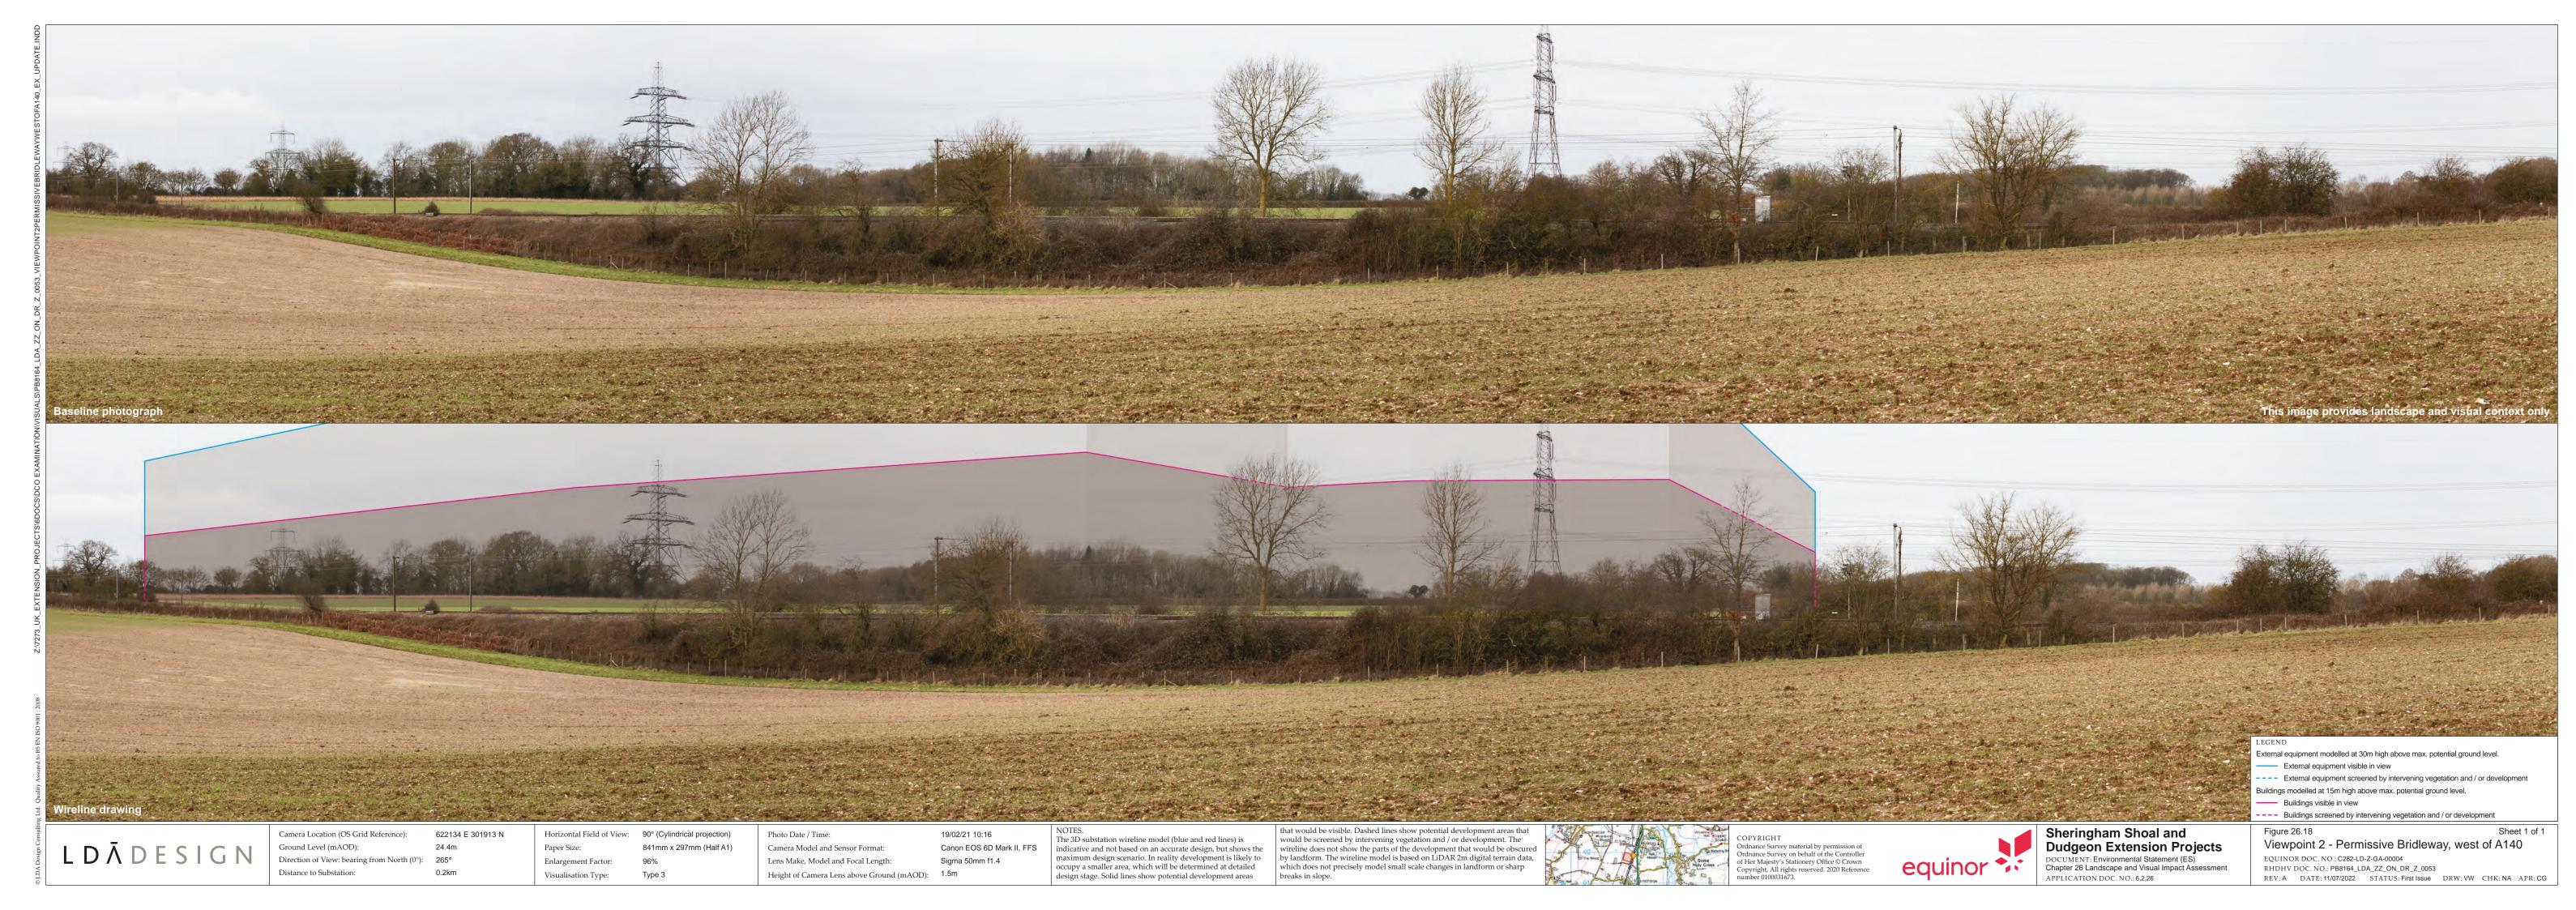

#### **List of Figures**

26.18 – Viewpoint 2 – Permissive Bridleway, west of A410 – Part 1

Supporting Figures to Chapter 26: Landscape and Visual Impact Assessment Volume 2 Figures (Part 5 of 12)

Doc. No. C282-LD-Z-GA-00013

Rev. A

The locations of the visualisations in this document correspond with Viewpoints 1 to 3 shown on Figure 26.15 in Chapter 26: Landscape and Visual Impact Assessment Figures (Part 4 of 20) [APP-156].