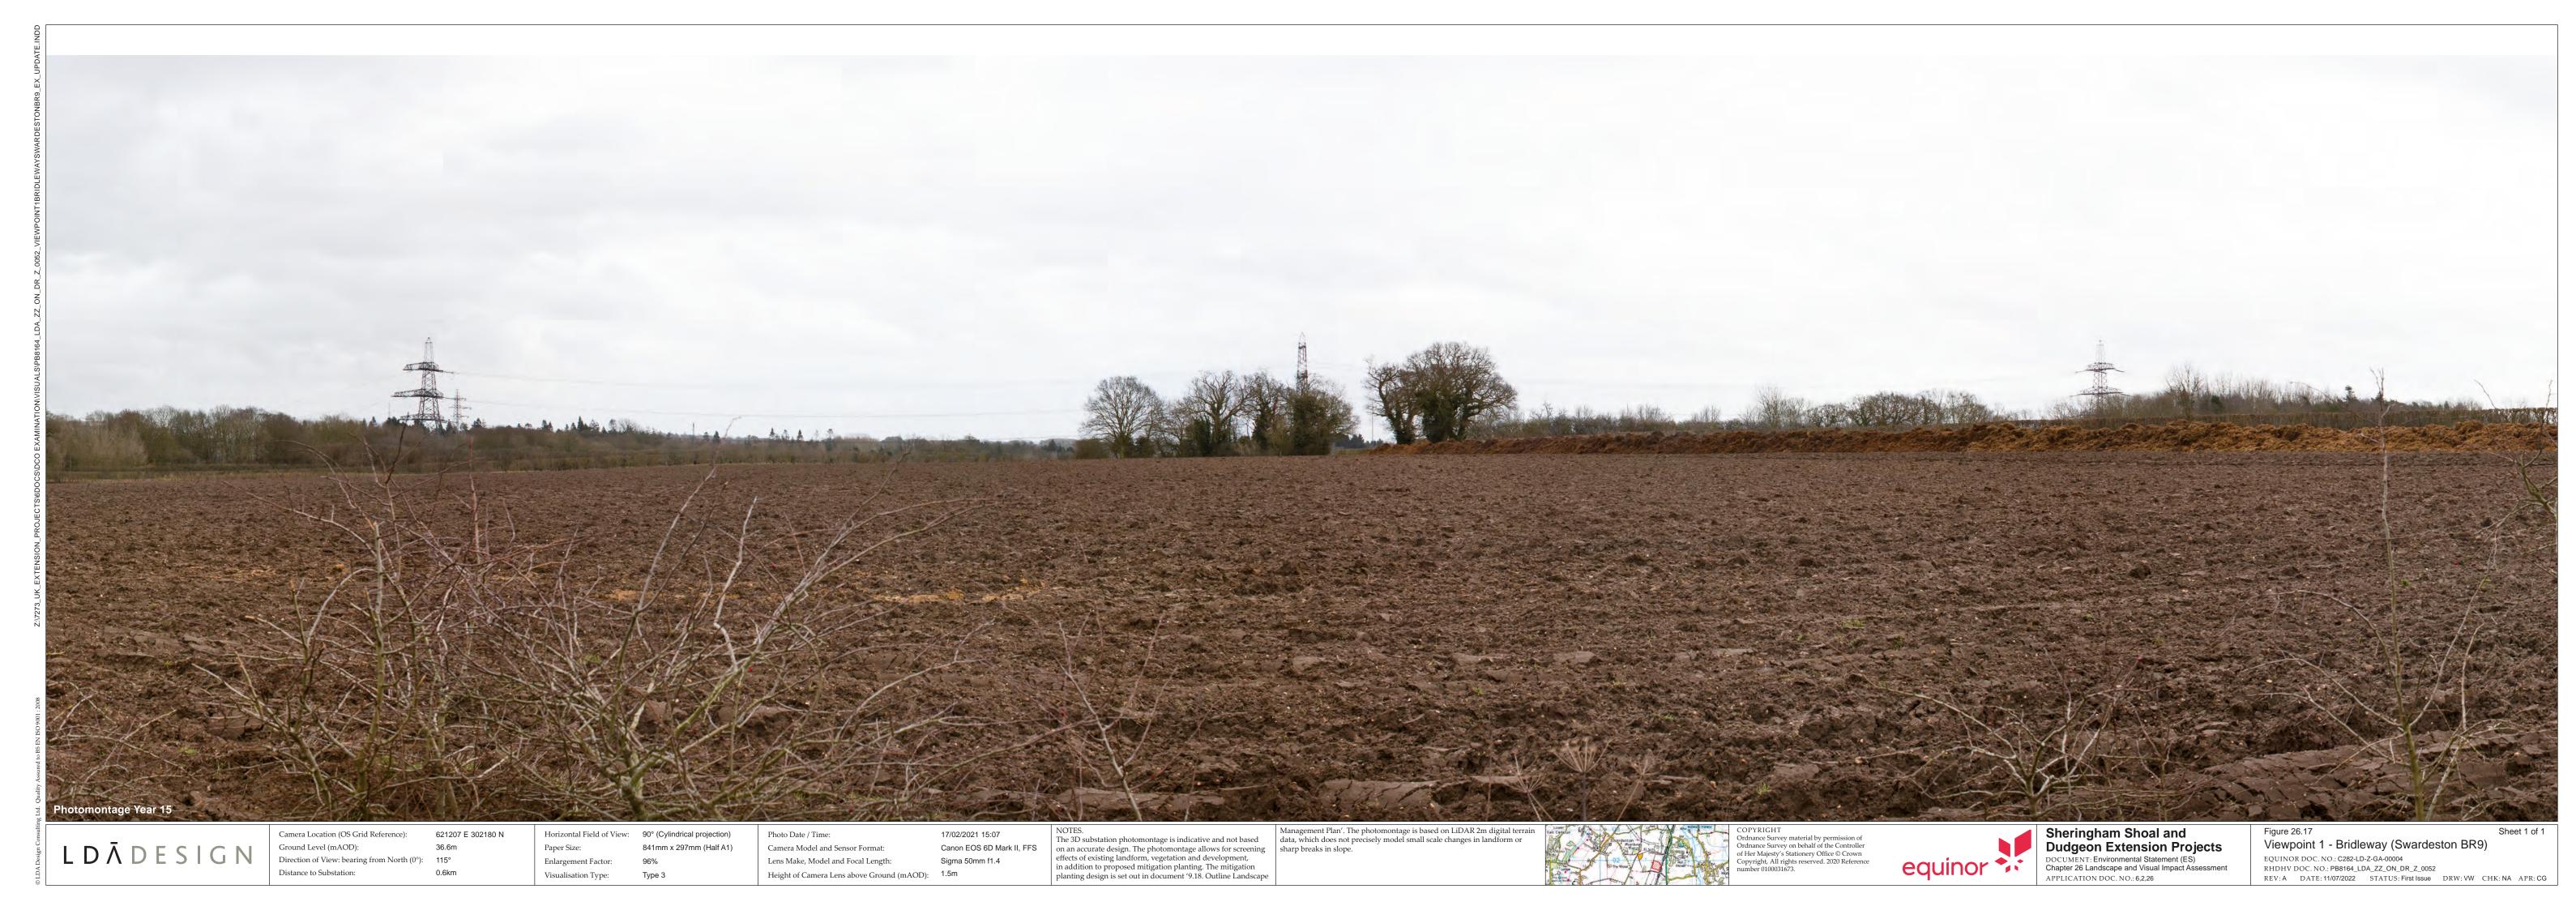

#### List of Figures

26.17 - Viewpoint 1 - Bridleway (Swardeston BR9) - Part 1

Supporting Figures to Chapter 26: Landscape and Visual Impact Assessment Volume 2 Figures (Part 1 of 12)

Doc. No. C282-LD-Z-GA-00013

Rev. A

The locations of the visualisations in this document correspond with Viewpoints 1 to 3 shown on Figure 26.15 in Chapter 26: Landscape and Visual Impact Assessment Figures (Part 4 of 20) [APP-156].